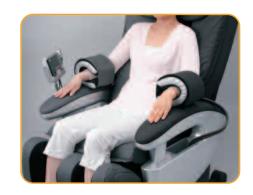

### Our Massage Chairs give a feeling of zero gravity

### HEC-DR6100

### Massage Chair

- Power Consumption 290W
- Electric fully automatic reclining
- Easy-roll castors
- Easy to care for
- Shoulder squeeze kneading
- Pro Touch Stiffness sensor
- Equipped with the "Free Thumb" jointed massage head unit
- Sole heating and undulating sole shiatsu
- 4 airbags promote circulation wrap around the desired area to massage your arm or thighs

### ■ Professional Hand Massage System

- Automatic Course Stiffness, Recovery, Relax and Fine
- Massage Position Settings: neck & shoulder, waist or lower body
- Manual Setting
- Memory Function
- External Cloth: Artificial Leather 100%
- Dimensions: WxDxH: 730 x 1240 x 1200mm (when not reclined)
- Weight: Approx. 75kg